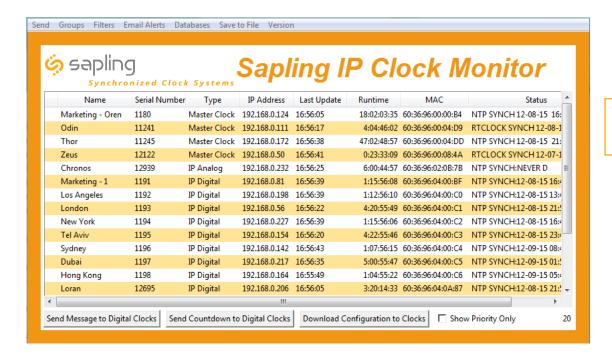

Screen shot of Sapling's IP Monitoring Software makes the monitoring of all clocks simple