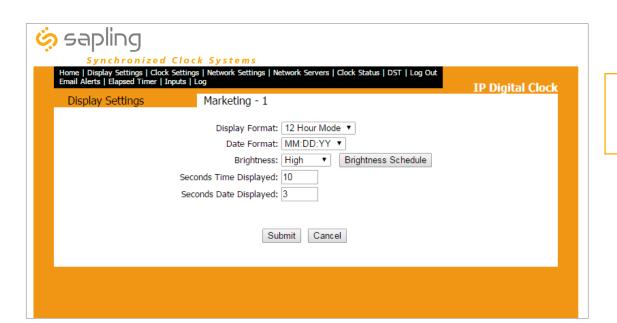

Access each clock's built-in web interface for a simple setup from any computer via LAN

**G**et clock diagnostics to check clock status

Easy setup and installation

**S**elect from multiple power options

A built-in web interface comes standard in all Sapling IP-PoE and Wi-Fi Clocks (for both analog and digital). This image shows the display setting tab for IP-PoE digital clocks.