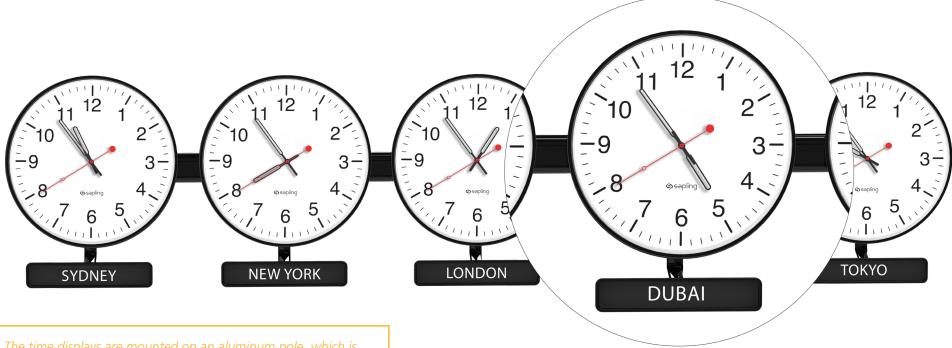

### Sapling Time Zone Clocks

The Sapling Time Zone Clock displays accurate time for desired locations around the world.

Time Zone Clocks are ideal for many types of facilities including: corporate offices, public trading companies, airports, train/bus terminals, hotels, conference rooms and logistical and freight companies. A Sapling Time Zone Clock seamlessly integrates into

any facility and manages its need for global time awareness.

The time displays are mounted on an aluminum pole, which is then mounted on the wall. Below each clock is a nameplate that displays the time zone for each individual clock.

Sapling Time Zone Clock made with five 4.0" (each digit height), 4 digit digital clocks with red displays