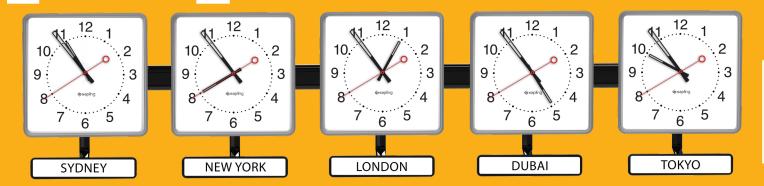

### Features

Sapling Time Zone Clock made with 5 square analog clocks, with the specialty Dial A & specialty Hands 2.

While Sapling offers the Time Zone Clock with different technologies, most Time Zone Clocks utilize either IP-PoE or Wi-Fi technology. Below are the features applicable for these IP-based options:

Sapling Time Zone Clock made with five analog round clocks, with the specialty Dial E & standard hands.

Sapling Time Zone Clock made with three 4.0" (each digit height), 4 digit digital clocks with white displays