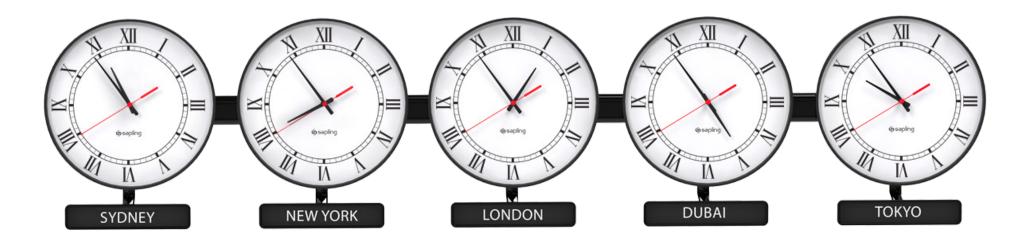

### Features

Sapling Time Zone Clock made with 5 square analog clocks, with the specialty Dial A & specialty Hands 2.

While Sapling offers the Time Zone Clock with different technologies, most Time Zone Clocks utilize either IP-PoE or Wi-Fi technology. Below are the features applicable for these IP-based options: