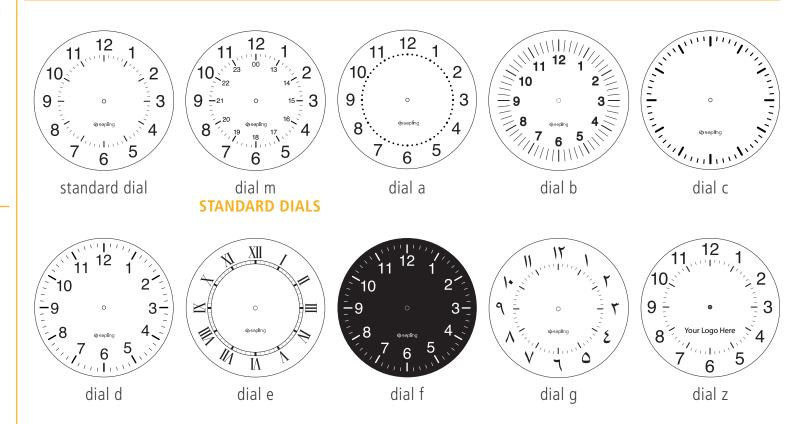

# Analog clocks may be round or square and are offered in various sizes, dial styles and hand designs

#### DIALS