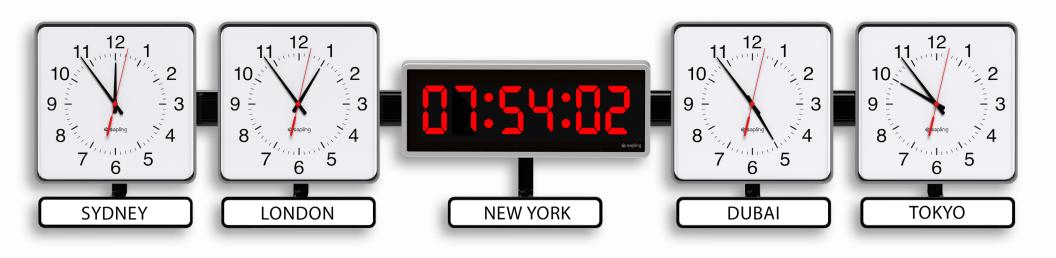

Sapling Time Zone Clock made with five 4.0" (each digit height), 4 digit digital clocks with red displays

Sapling Time Zone Clock made with five analog round clocks, with the specialty Dial E & standard hands.

Sapling Time Zone Clock made with three 4.0" (each digit height), 4 digit digital clocks with white displays