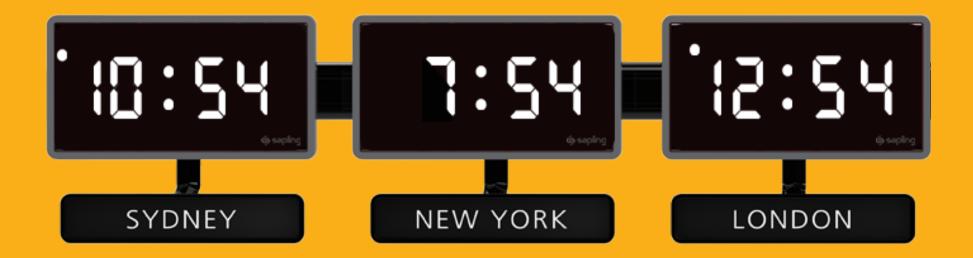

Sapling Time Zone Clock made with five analog round clocks, with the specialty Dial E & standard hands.

Sapling Time Zone Clock made with three 4.0" (each digit height), 4 digit digital clocks with white displays