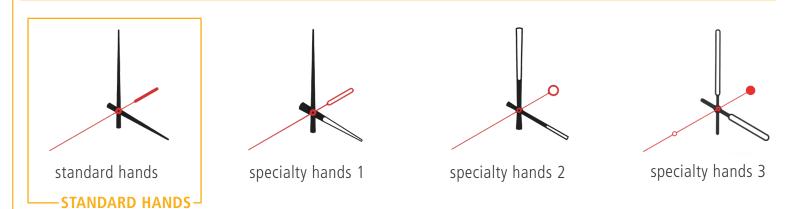

ility and manages its need for global time awareness.



The time displays are mounted on an aluminum pole, which is then mounted on the wall. Below each clock is a nameplate that displays the time zone for each individual clock.



Sapling Time Zone Clock made with five 4.0" (each digit height), 4 digit digital clocks with red displays

### Design Options

- Offered with 3 to 7 zones (clocks) of cities/countries chosen by the customer
- Available with analog, digital or a mix of both on the same display pole
- City/Country names are available in black letters over a white background or in white letters over a black background

# Analog clocks may be round or square and are offered in various sizes, dial styles and hand designs

#### SHAPE



round



square

#### DIALS



#### **HANDS**



#### SIZES

**D**igital clocks are offered with 4 (00:00) or 6 (00:00:00) digits in different sizes and display colors



2.5" clock with 4 digits



4.0" clock with 4 digits



2.5" clock with 6 digits



4.0" clock with 6 digits

#### **COLORS**





white



amber



green

### Features



Sapling Time Zone Clock made with 5 square analog clocks, with the specialty Dial A & specialty Hands 2.

While Sapling offers the Time Zone Clock with different technologies, most Time Zone Clocks utilize either IP-PoE or Wi-Fi technology. Below are the features applicable for these IP-based options:

All clocks will show accurate time and will be synchronized together to the second

Digital clocks with six digits can be set to alternate between time and date

 $oldsymbol{V}$ arious selectable brig