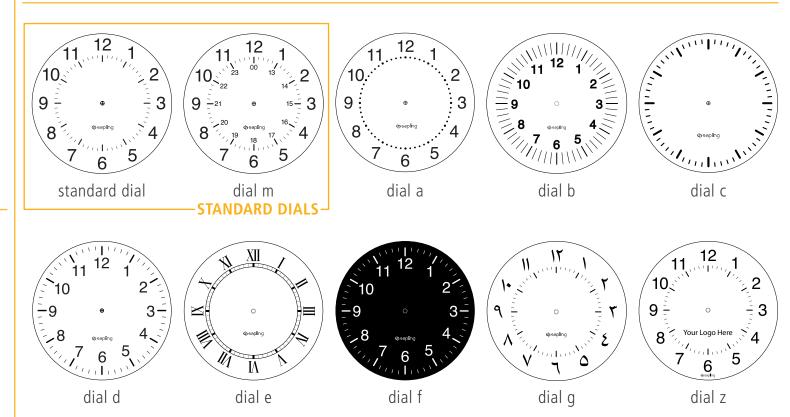

ly integrates into any facility and manages its need for global time awareness.



The time displays are mounted on an aluminum pole, which is then mounted on the wall. Below each clock is a nameplate that displays the time zone for each individual clock.



Sapling Time Zone Clock made with five 4.0" (each digit height), 4 digit digital clocks with red displays

### Design Options

Offered with 3 to 7 zones (clocks) of cities/countries chosen by the customer

Available with analog, digital or a mix of both on the same display pole

City/Country names are available in black letters over a white background or in white letters over a black background

#### Analog clocks may be round or square and are offered in various sizes, dial styles and hand designs

#### SHAPE





square

#### DIALS



#### **HANDS**



#### SIZES

**D**igital clocks are offered with 4 (00:00) or 6 (00:00:00) digits in different sizes and display colors



2.5" clock with 4 digits



4.0" clock with 4 digits



2.5" clock with 6 digits



4.0" clock with 6 digits

#### **COLORS**





white



amber



green

### Features



Sapling Time Zone Clock made with 5 square analog clocks, with the specialty Dial A & specialty Hands 2

Sapling offers the Time Zone Clock with different technologies. Below are the features applicable for the IP based option:

Will show accurate time and all clocks will be synchronized together to the second

Can be set to automatically change for each city's/country's DST (Daylight Saving Time) if applicable

 $oldsymbol{\mathcal{B}}$  uilt-in web interface in each clock for a s