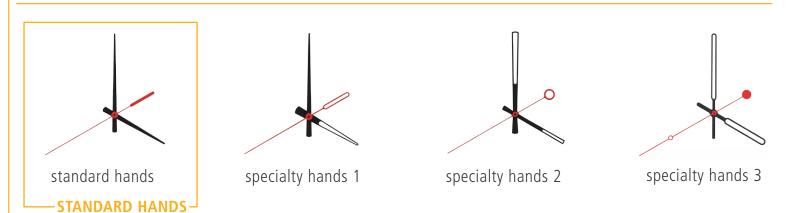

#### Analog clocks may be round or square and are offered in various sizes, dial styles and hand designs

#### **HANDS**