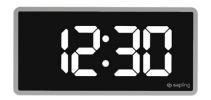

#### SIZES

**D**igital clocks are offered with 4 (00:00) or 6 (00:00:00) digits in different sizes and display colors

2.5" clock with 4 digits

4.0" clock with 4 digits

2.5" clock with 6 digits

4.0" clock with 6 digits

#### **COLORS**

white

amber

green