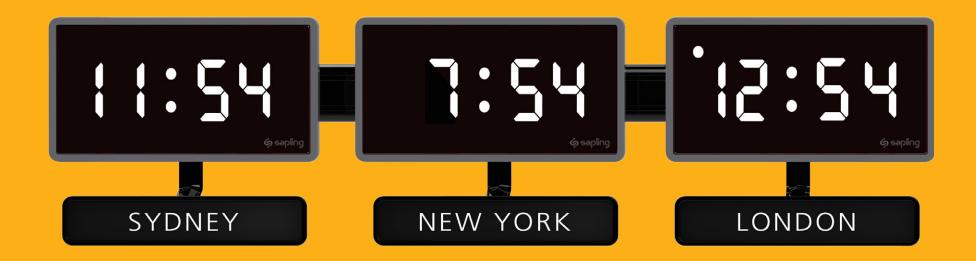

#### SIZES

**D**igital clocks are offered with 4 (00:00) or 6 (00:00:00) digits in different sizes and display colors

2.5" clock with 4 digits

4.0" clock with 4 digits

2.5" clock with 6 digits

4.0" clock with 6 digits

Sapling Time Zone Clock made with five analog round clocks, with the specialty Dial E & standard hands.

Sapling Time Zone Clock made with three 4.0" (each digit height), 4 digit digital clocks with white displays