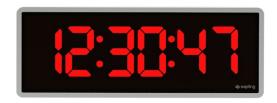

The time displays are mounted on an aluminum pole, which is then mounted on the wall. Below each clock is a nameplate that displays the time zone for each individual clock.

Sapling Time Zone Clock made with five 4.0" (each digit height), 4 digit digital clocks with red displays