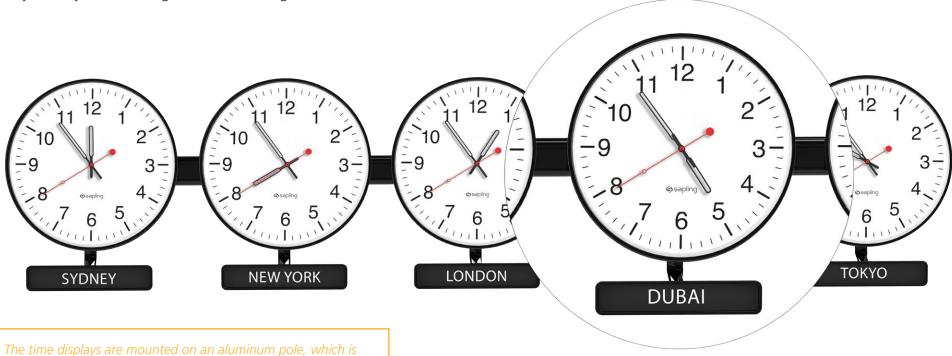

The time displays are mounted on an aluminum pole, which is then mounted on the wall. Below each clock is a nameplate that displays the time zone for each individual clock.

Sapling Time Zone Clock made with five 4.0" (each digit height), 4 digit digital clocks with red displays

### Design Options

Offered with 3 to 7 zones (clocks) of cities/countries chosen by the customer

Available with analog, digital or a mix of both on the same display pole

City/Country names are available in black letters over a white background or in white letters over a black background