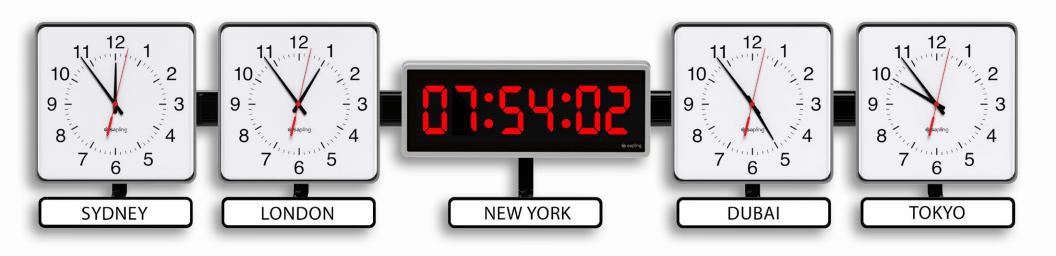

### Design Options

Offered with 3 to 7 zones (clocks) of cities/countries chosen by the customer

Available with analog, digital or a mix of both on the same display pole

City/Country names are available in black letters over a white background or in white letters over a black background

## Sapling Wireless or Wired Time Zone Clocks

The Sapling Time Zone Clock is also offered as part of a Sapling Wireless Clock System or as part of a Sapling 2-Wire Clock System. Please contact us for more information about these options.