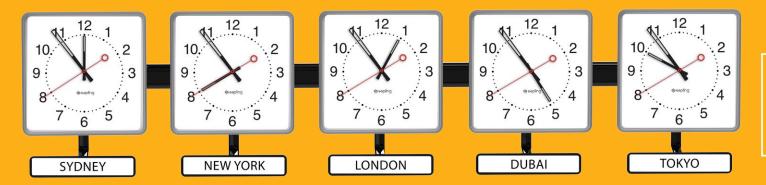

Sapling Time Zone Clock made with five analog round clocks, with the specialty Dial E & standard hands.

Sapling Time Zone Clock made with three 4.0" (each digit height), 4 digit digital clocks with white displays