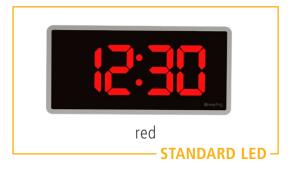

#### SIZES

**D**igital clocks are offered with 4 (00:00) or 6 (00:00:00) digits in different sizes and display colors

2.5" clock with 4 digits

4.0" clock with 4 digits

2.5" clock with 6 digits

4.0" clock with 6 digits

#### **COLORS**

white

amber

green