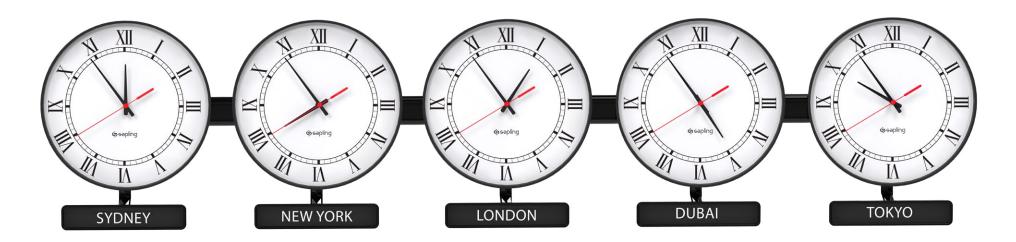

The time displays are mounted on an aluminum pole, which is then mounted on the wall. Below each clock is a nameplate that displays the time zone for each individual clock.

Sapling Time Zone Clock made with five 4.0" (each digit height), 4 digit digital clocks with red displays

### Design Options

Offered with 3 to 7 zones (clocks) of cities/countries chosen by the customer

Available with analog, digital or a mix of both on the same display pole

City/Country names are available in black letters over a white background or in white letters over a black background