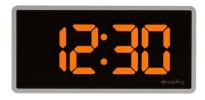

#### SIZES

**D**igital clocks are offered with 4 (00:00) or 6 (00:00:00) digits in different sizes and display colors

2.5" clock with 4 digits

4.0" clock with 4 digits

2.5" clock with 6 digits

4.0" clock with 6 digits

#### **COLORS**

white

amber

green