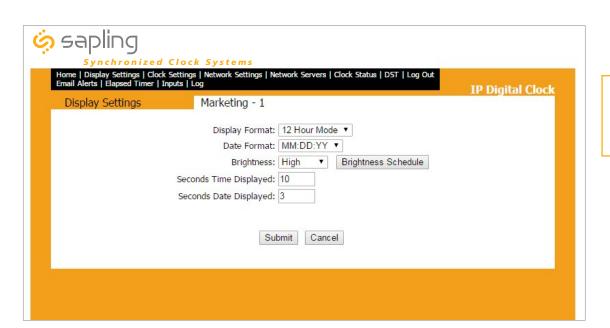

A built-in web interface comes standard in all Sapling IP Clocks (for both analog and digital). This image shows the display setting tab for digital clocks.

Screen shot of Sapling's IP Monitoring Software makes the monitoring of all clocks simple