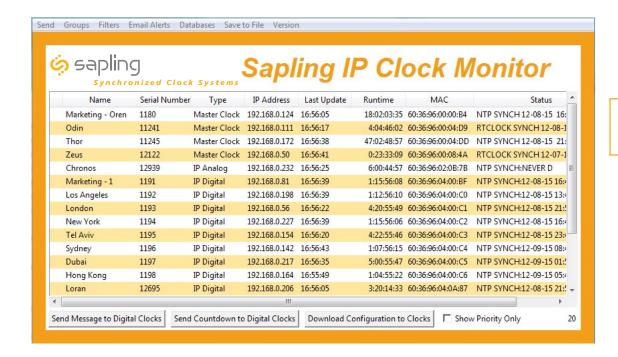

A built-in web interface comes standard in all Sapling IP Clocks (for both analog and digital). This image shows the display setting tab for digital clocks.

Screen shot of Sapling's IP Monitoring Software makes the monitoring of all clocks simple