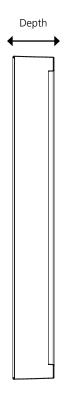

### **Specifications:**

Front View of the Wooden Frame

Side View of the Wooden Frame

| Clock Size    | 9" (22.9 cm)    | 12" (30.5 cm)   | 16" (40.6 cm)   |
|---------------|-----------------|-----------------|-----------------|
| Diameter (R1) | 11.6" (29.5 cm) | 13.3" (33.8 cm) | 19.6" (49.9 cm) |
| Diameter (R2) | 9.5"(24.2 cm)   | 12.6" (32.0 cm) | 16.5" (41.5 cm) |
| Depth         | 2.7" (6.8 cm)   | 2.7" (6.8 cm)   | 2.7" (6.8 cm)   |