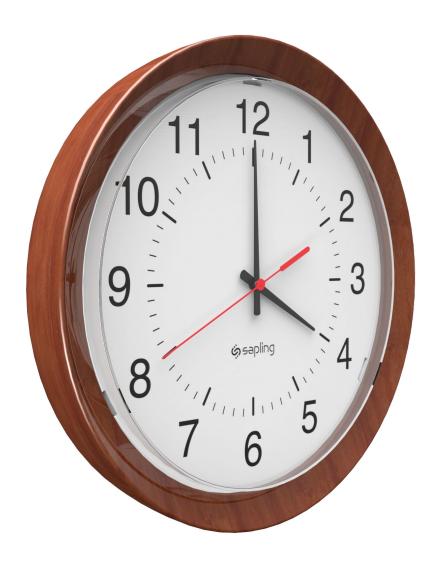

#### **Features**

- Available with Sapling's 9" (22.86 cm), 12" (30.48 cm), and 16" (40.64 cm) round slimline analog clocks
- Wooden Frame is crafted out of New Zealand Pine Wood
- Wood Frame is an optional accessory that could be placed over the SlimLine case of the round analog clocks
- Can be ordered separately as an add-on or fully assembled with the round SlimLine analog clock
- Gives a classic and refined look to the clock
- Wood Frame Kit includes:
  - Wood frame
  - Mounting bracket