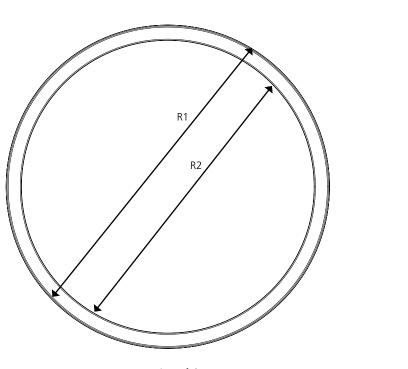

### **Specifications:**

Front View of the Wooden Frame

Side View of the Wooden Frame

| Clock Size    | 9" (22.9 cm)    | 12" (30.5 cm)   | 16" (40.6 cm)   |
|---------------|-----------------|-----------------|-----------------|
| Diameter (R1) | 11.6" (29.5 cm) | 13.3" (33.8 cm) | 19.6" (49.9 cm) |
| Diameter (R2) | 9.5"(24.2 cm)   | 12.6" (32.0 cm) | 16.5" (41.5 cm) |
| Depth         | 2.7" (6.8 cm)   | 2.7" (6.8 cm)   | 2.7" (6.8 cm)   |