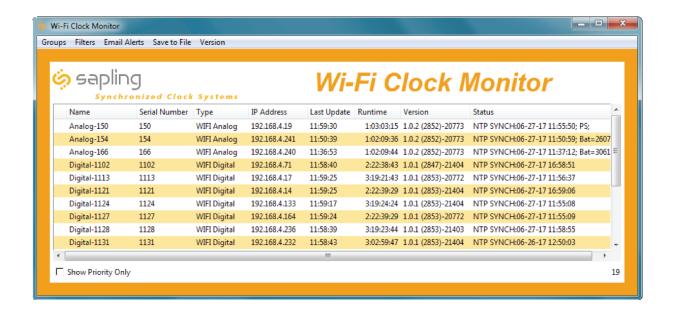

## Wi-Fi Monitor Software (V1.1)

## **Features:**

- Allows the user to access all Sapling Wi-Fi Clocks in the system through one centralized point
- Quick access to each clock's web interface
- Easy activation runs directly on your PC without installation
- Monitors battery level of battery-powered clocks
- Organize and arrange clocks in the system by the time of their last update, their runtime, and more
- Configurable email alerts for "missing" 24 V, 110 VAC, or 230 VAC clocks
- Does not require intergration with a server
- Comes standard with every Wi-Fi system