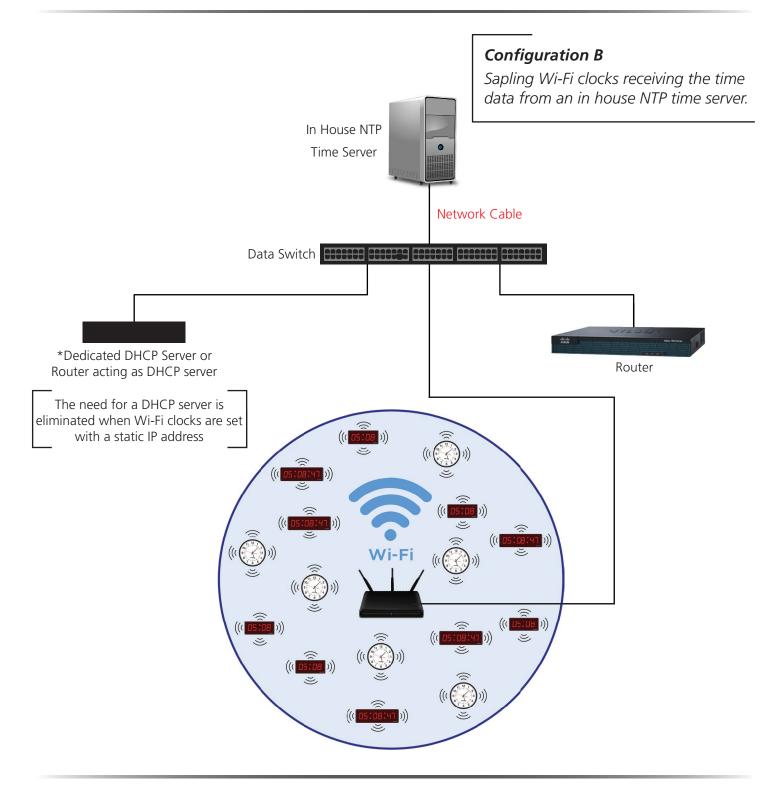

Sapling Wi-Fi Clock System Line Drawing

# **Configuration** A

Sapling Wi-Fi clocks receiving the time data from third party NTP time servers utilizing facility's Wi-Fi and internet infrastructure.



The Sapling Company, Inc. 1633 Republic Road, Huntingdon Valley, Pennsylvania 19006 U.S.A Phone: +1.215.322.6063 Fax: +1.215.322.8498 Web: www.sapling-inc.com



Sapling Wi-Fi Clocks Receiving Time from an in House NTP Server



#### The Sapling Company, Inc. 1633 Republic Road, Huntingdon Valley, Pennsylvania 19006 U.S.A Phone: +1.215.322.6063 Fax: +1.215.322.8498 Web: www.sapling-inc.com



Sapling Wi-Fi Clocks with a Master Clock and a GPS Receiver



## The Sapling Company, Inc. 1633 Republic Road, Huntingdon Valley, Pennsylvania 19006 U.S.A Phone: +1.215.322.6063 Fax: +1.215.322.8498 Web: www.sapling-inc.com



# Sapling Wi-Fi Clock System - Campus Environment Line Drawing



### The Sapling Company, Inc.

1633 Republic Road, Huntingdon Valley, Pennsylvania 19006 U.S.A Phone: +1.215.322.6063 Fax: +1.215.322.8498 Web: www.sapling-inc.com