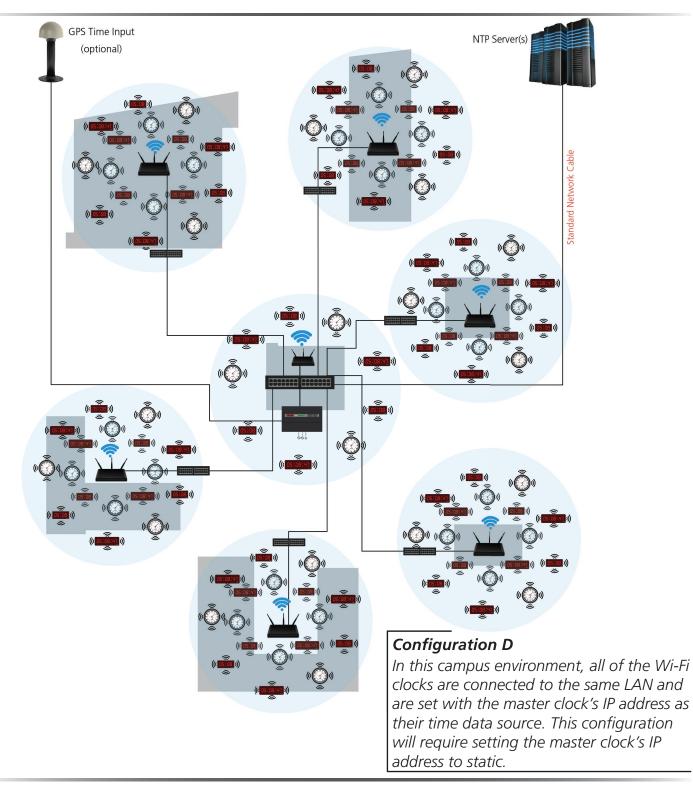

ving the time data from third party NTP time servers utilizing facility's Wi-Fi and internet infrastructure.



The Sapling Company, Inc. 1633 Republic Road, Huntingdon Valley, Pennsylvania 19006 U.S.A Phone: +1.215.322.6063 Fax: +1.215.322.8498 Web: www.sapling-inc.com



Sapling Wi-Fi Clocks Receiving Time from an in House NTP Server



#### The Sapling Company, Inc. 1633 Republic Road, Huntingdon Valley, Pennsylvania 19006 U.S.A Phone: +1.215.322.6063 Fax: +1.215.322.8498 Web: www.sapling-inc.com



Sapling Wi-Fi Clocks with a Master Clock and a GPS Receiver



## The Sapling Company, Inc. 1633 Republic Road, Huntingdon Valley, Pennsylvania 19006 U.S.A Phone: +1.215.322.6063 Fax: +1.215.322.8498 Web: www.sapling-inc.com



# Sapling Wi-Fi Clock System - Campus Environment Line Drawing



### The Sapling Company, Inc.

1633 Republic Road, Huntingdon Valley, Pennsylvania 19006 U.S.A Phone: +1.215.322.6063 Fax: +1.215.322.8498 Web: www.sapling-inc.com