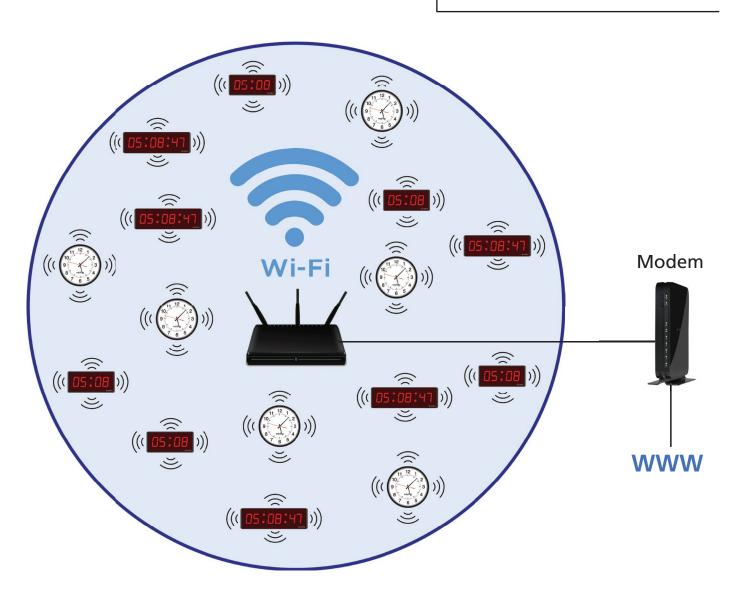

Sapling Wi-Fi Clock System Line Drawing

# **Configuration** A

Sapling Wi-Fi clocks receiving the time data from third party NTP time servers utilizing facility's Wi-Fi and internet infrastructure.

The Sapling Company, Inc. 1633 Republic Road, Huntingdon Valley, Pennsylvania 19006 U.S.A Phone: +1.215.322.6063 Fax: +1.215.322.8498 Web: www.sapling-inc.com