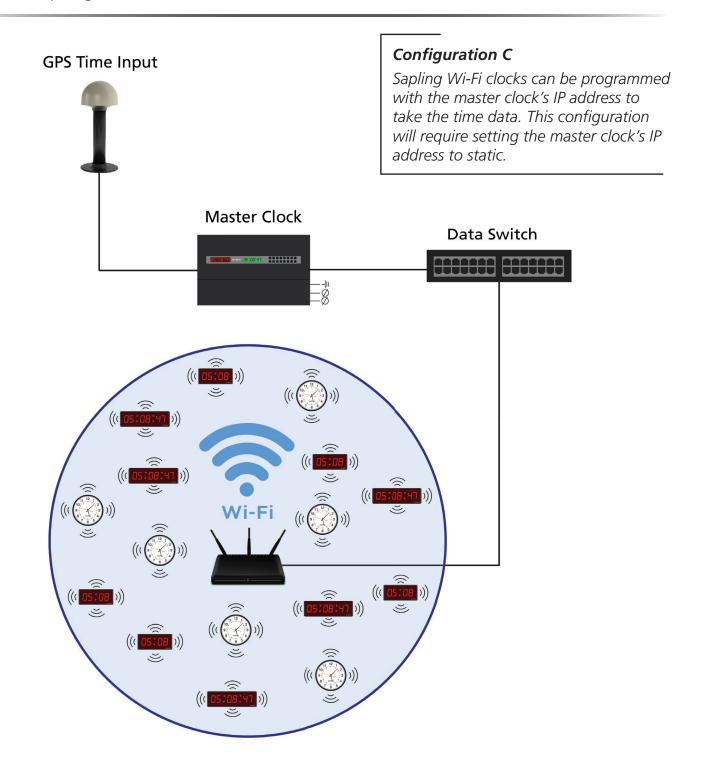

#### The Sapling Company, Inc. 1633 Republic Road, Huntingdon Valley, Pennsylvania 19006 U.S.A Phone: +1.215.322.6063 Fax: +1.215.322.8498 Web: www.sapling-inc.com

Sapling Wi-Fi Clocks with a Master Clock and a GPS Receiver