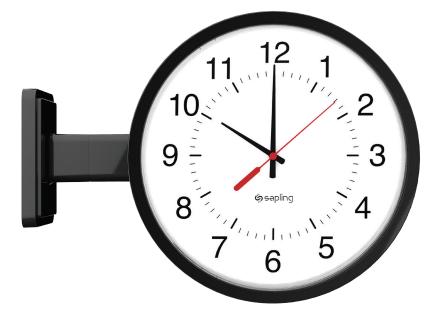

## **Double Mount Housing for Round Clocks (V4.3)**

#### **Features:**

- Connects two analog clocks for a double-sided time display
- Same mount can be used for a wall or ceiling installation
- Choose from 3 adjustable positions on the pole
- Reinforced ABS or Metal adapters and aluminum pole
- UL, cUL listed

🤅 sapling

ynchronized Clock Systems

Same adapter is used for either a wall mount or ceiling mount

Specification sheets may change without prior notice

Synchronized Clock Systems

🔅 sapling