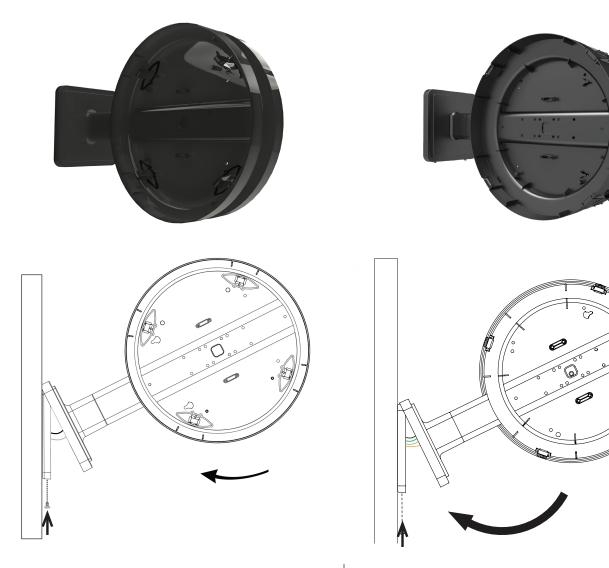

#### **Features:**

- Connects two analog clocks for a double-sided time display
- Same mount can be used for a wall or ceiling installation
- Choose from 3 adjustable positions on the pole
- Reinforced ABS or Metal adapters and aluminum pole
- UL, cUL listed

🤅 sapling

ynchronized Clock Systems

Same adapter is used for either a wall mount or ceiling mount

Specification sheets may change without prior notice

Synchronized Clock Systems

🔅 sapling