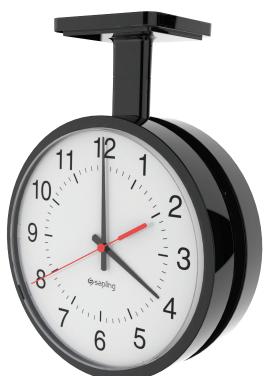

## **Double Mount Housing for Round Clocks (V4.3)**

#### **Features:**

- Connects two analog clocks for a double-sided time display
- Same mount can be used for a wall or ceiling installation
- Choose from 3 adjustable positions on the pole
- Reinforced ABS or Metal adapters and aluminum pole
- UL, cUL listed

# Double Mount Housing for Round Clocks (V4.3)

**Design:** 

Mounting Ring for SlimLine and Aluminum Clocks