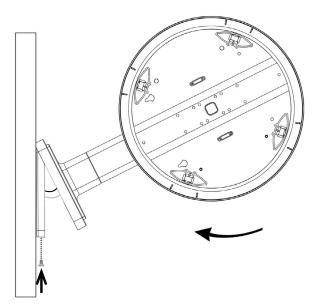

#### **Features:**

- Connects two analog clocks for a double-sided time display
- Same mount can be used for a wall or ceiling installation
- Choose from 3 adjustable positions on the pole
- Reinforced ABS adapters and aluminum pole
- UL, cUL listed

SlimLine = 16.4" (41.9 cm)

- Base Width = 5.7" (14.5 cm)
- Base Height = 6.6" (16.7 cm)

Same adapter is used for either a wall mount or ceiling mount