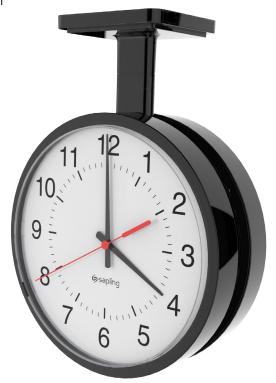

## **Double Mount Housing for Round Clocks (V4.1)**

#### **Features:**

- Connects two analog clocks for a double-sided time display
- Same mount can be used for a wall or ceiling installation
- Choose from 3 adjustable positions on the pole
- Reinforced ABS adapters and aluminum pole
- UL, cUL listed

#### **Dimensions:**

- Black Color
- Mounting Ring Diameter (does not include clock)
  - 12" (30.4 cm) Mounting Ring:

Standard = 12.4" (31.5 cm)

SlimLine = 12.5" (31.8 cm)

• 16" (40.6 cm) Mounting Ring:

Standard = 16.3" (41.4 cm)

SlimLine = 16.4" (41.9 cm)

- Base Width = 5.7" (14.5 cm)
- Base Height = 6.6" (16.7 cm)

Same adapter is used for either a wall mount or ceiling mount