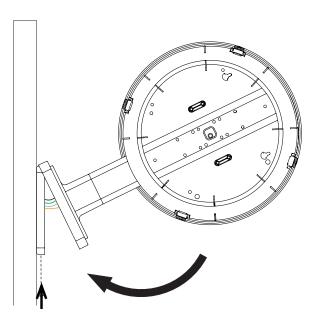

#### **Features:**

- Connects two analog clocks for a double-sided time display
- Same mount can be used for a wall or ceiling installation
- Choose from 3 adjustable positions on the pole
- Reinforced ABS adapters and aluminum pole
- UL, cUL listed

SlimLine = 16.4" (41.9 cm)

- Base Width = 5.7" (14.5 cm)
- Base Height = 6.6" (16.7 cm)

Same adapter is used for either a wall mount or ceiling mount