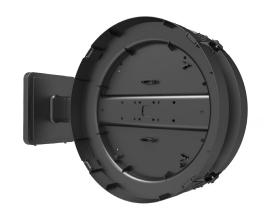

## **Double Mount Housing for Round Clocks (V4.1)**

#### **Dimensions:**

- Black Color
- Mounting Ring Diameter (does not include clock)
  - 12" (30.4 cm) Mounting Ring:

Standard = 12.4" (31.5 cm)

SlimLine = 12.5" (31.8 cm)

• 16" (40.6 cm) Mounting Ring:

Standard = 16.3" (41.4 cm)

SlimLine = 16.4" (41.9 cm)

- Base Width = 5.7" (14.5 cm)
- Base Height = 6.6" (16.7 cm)

Same adapter is used for either a wall mount or ceiling mount