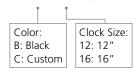

### **Ordering Information:**

SlimLine and Aluminum Double Mount Housing: SAH-4XD-XXR-0

| Color:    | Clock Size: |
|-----------|-------------|
| B: Black  | 12: 12"     |
| C: Custom | 16: 16"     |

Standard ABS & Metal Double Mount Housing: SAB-4XD-XXR-0M