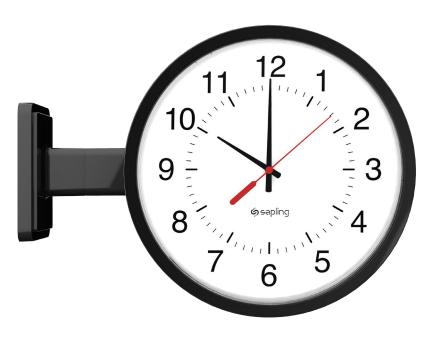

## **Double Mount Housing for Round Clocks (V4.1)**

#### **Features:**

- Connects two analog clocks for a double-sided time display
- Same mount can be used for a wall or ceiling installation
- Choose from 3 adjustable positions on the pole
- Reinforced ABS adapters and aluminum pole
- UL, cUL listed

#### **Dimensions:**

- Black Color
- Mounting Ring Diameter (does not include clock)
  - 12" (30.4 cm) Mounting Ring:

Standard = 12.4" (31.5 cm)

SlimLine = 12.5" (31.8 cm)

• 16" (40.6 cm) Mounting Ring:

Standard = 16.3" (41.4 cm)

SlimLine = 16.4" (41.9 cm)

- Base Width = 5.7" (14.5 cm)
- Base Height = 6.6" (16.7 cm)

Same adapter is used for either a wall mount or ceiling mount