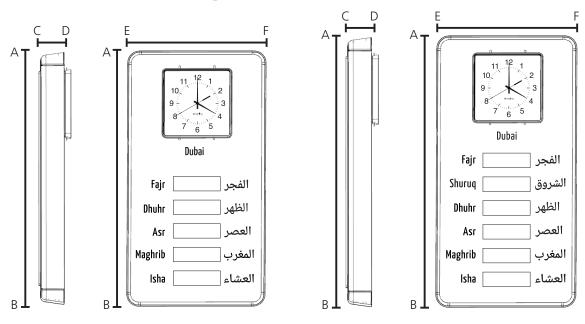

## Sapling Prayer Clock Specifications and Ordering Information

Prayer Clock with 5 prayers: Prayer Clock with 6 prayers: 4 digits 2.5" **A - B:** 46.8 in. (118.9 cm.) **A - B:** 51.13 in. (129.9 cm.) (6.35 cm)**C - D:** 6.1 in. (15.3 cm.) **C - D:** 6.1 in. (15.3 cm.) display **E - F:** 25.21 in. (64.0 cm.) **E - F:** 25.21 in. (64.0 cm.) 4 diaits 4.0" **A - B:** 62.36 in. (158.4 cm.) **A - B:** 69.34 in. (176.1 cm.) (10.16 cm)**C - D:** 6.1 in. (15.3 cm.) **C - D:** 6.1 in. (15.3 cm.) display **E - F:** 39.94 in. (93.8 cm.) **E - F:** 39.94 in. (93.8 cm.)