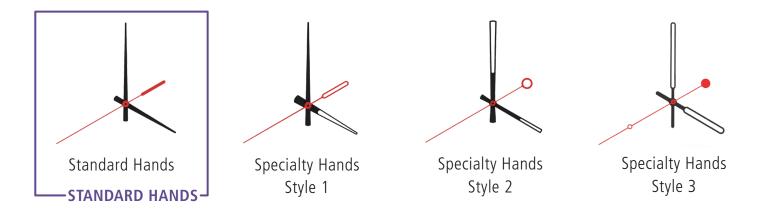

## Design Style for the Top Square Analog Clock Displaying Local Time

#### **HANDS**