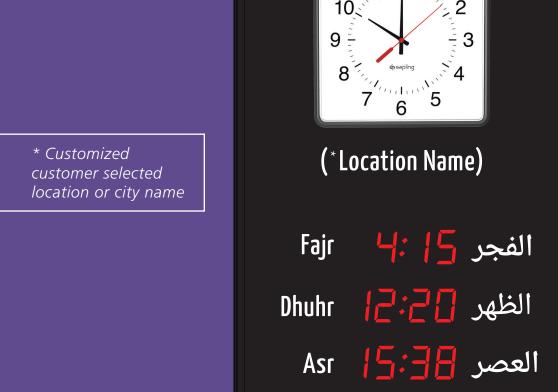

#### DESCRIPTION

The Sapling Prayer Clock is a professional, network-based synchronized clock system consisting of multiple clocks. The top clock is an analog square clock displaying local time, while the digital clocks below display the times for each prayer.

Advanced technology provides the top analog clock with accurate local time while also providing the needed daily corrections for the digital clocks. This accounts for the changing prayer times, depending on the position of the sun and geography (location).

## Sapling Prayer Clock Advantages

- Network-Based Interface Available in either Wi-Fi or hard-wired network cable options
- Customized Printed Label For the preferred city (or location) name of the square analog clock
- Square Analog Clock Built-in Web Interface To easily configure the time zone offset, allowing the square clock to display local time depending on its geographical location (city)
- **Digital Prayer Displays' Built-in Web Interface -** To easily configure various settings, such as displaying the prayers in either a 12-hour or 24-hour format, setting the displays' brightness, etc.
- Various Dial and Hand Styles The square analog clock is available in a variety of different dial and hand style options
- Synchronized Clock System The Prayer Clock may also interface with a facility-wide Sapling synchronized clock system