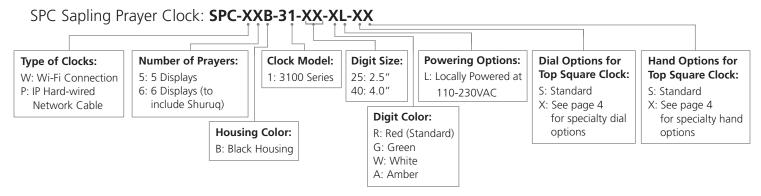

## Sapling Prayer Clock Specifications and Ordering Information

Prayer Clock with 5 prayers: Prayer Clock with 6 prayers: 4 digits 2.5" **A - B:** 46.8 in. (118.9 cm.) **A - B:** 51.13 in. (129.9 cm.) (6.35 cm)**C - D:** 6.1 in. (15.3 cm.) **C - D:** 6.1 in. (15.3 cm.) display **E - F:** 25.21 in. (64.0 cm.) **E - F:** 25.21 in. (64.0 cm.) 4 diaits 4.0" **A - B:** 62.36 in. (158.4 cm.) **A - B:** 69.34 in. (176.1 cm.) (10.16 cm)**C - D:** 6.1 in. (15.3 cm.) **C - D:** 6.1 in. (15.3 cm.) display **E - F:** 39.94 in. (93.8 cm.) **E - F:** 39.94 in. (93.8 cm.)