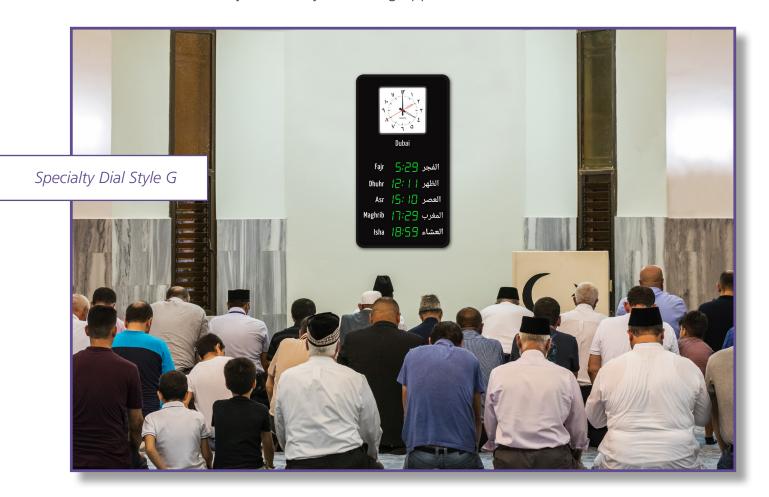

The Sapling Prayer Clock is the perfect stylish, professional solution to automatically calculate and correctly display the daily changing prayer times for each day of the year. It can also interface with a Sapling synchronized clock system. This way, synchronized clocks can be installed throughout the facility to maximize time awareness.

The Sapling synchronized clocks are offered in different sizes, shapes, displays (analog or digital), and many other design options to choose from, allowing an elegant solution, matching the facility's style.