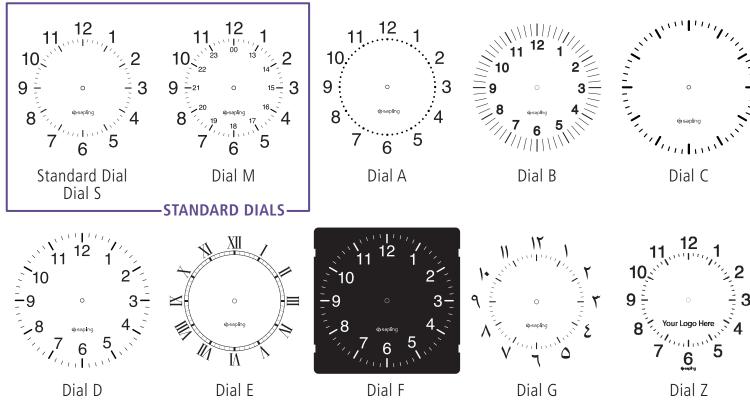

## Design Style for the Top Square Analog Clock Displaying Local Time

#### DIALS

## Sapling Prayer Clock Advantages

- Network-Based Interface Available in either Wi-Fi or hard-wired network cable options
- Customized Printed Label For the preferred city (or location) name of the square analog clock
- Square Analog Clock Built-in Web Interface To easily configure the time zone offset, allowing the square clock to display local time depending on its geographical location (city)
- **Digital Prayer Displays' Built-in Web Interface -** To easily configure various settings, such as displaying the prayers in either a 12-hour or 24-hour format, setting the displays' brightness, etc.
- Various Dial and Hand Styles The square analog clock is available in a variety of different dial and hand style options
- Synchronized Clock System The Prayer Clock may also interface with a facility-wide Sapling synchronized clock system