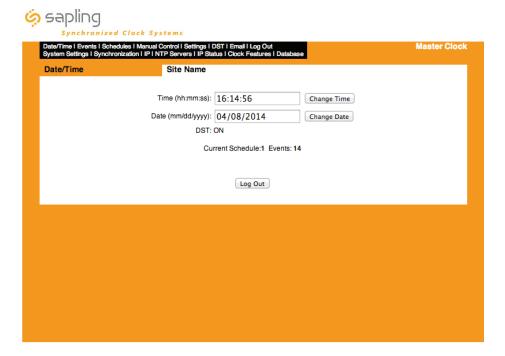

## Web Interface (V3.2)

## **Features:**

- Simple interface for configuring any feature located on the SMA Series Master Clock
- Access any of the master clock's settings and features from any computer connected to the same LAN
- Programmable settings include:
  - Email Alerts
  - Daylight Saving Time
  - UTC/GMT Offset
  - Network Settings
  - Events/Schedules for programmable relays and countdowns (if applicable)
  - NTP Server Addresses
  - And more!
- 2 Level Password protected
- Works with most internet browsers including Chrome, Internet Explorer, Safari, and Firefox
- Standard on all SMA and NTP Series Master Clocks