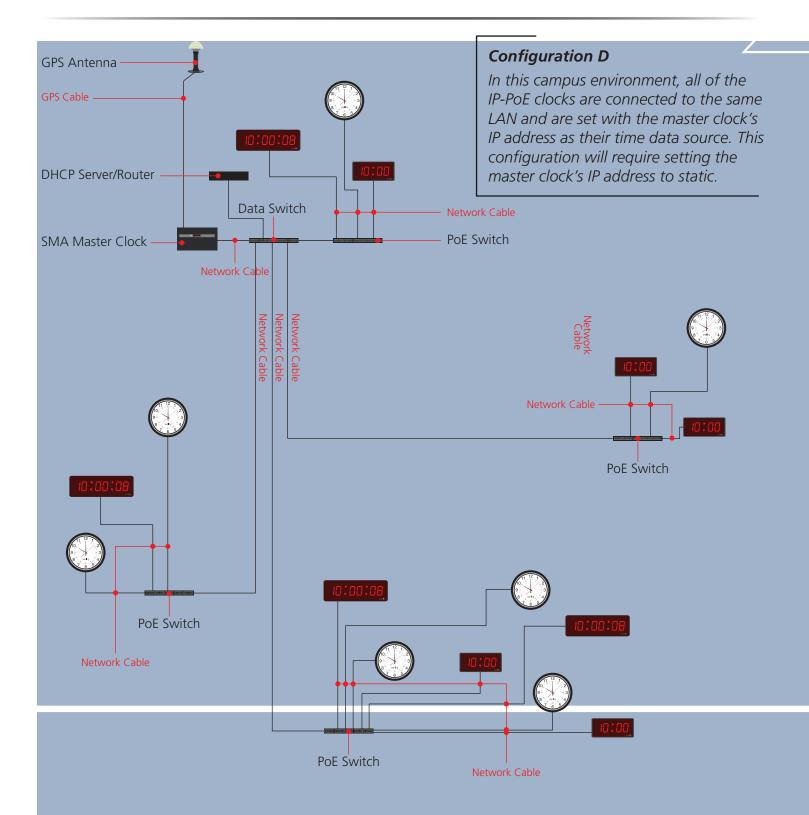

## Sapling IP-PoE Clock System Line Drawing

**Configuration A** 

Sapling IP-PoE clocks receiving the time data from third party NTP time servers via the internet.



\*PoE Switch is required for IP Analog & IP Digital Clocks



## Sapling IP-PoE Clock System Line Drawing



\*PoE Switch is required for IP Analog & IP Digital Clocks



Sapling IP-PoE Clock System Line Drawing



The Sapling Company, Inc. 670 Louis Drive, Warminster, Pennsylvania 18974 U.S.A Phone: +1.215.322.6063 Fax: +1.215.322.8498 Web: www.sapling-inc.com



Sapling IP-PoE Clock System - Campus Environment Line Drawing





## Sapling IP-PoE Clock System Line Drawing



The Sapling Company, Inc. 670 Louis Drive, Warminster, Pennsylvania 18974 U.S.A Phone: +1.215.322.6063 Fax: +1.215.322.8498 Web: www.sapling-inc.com