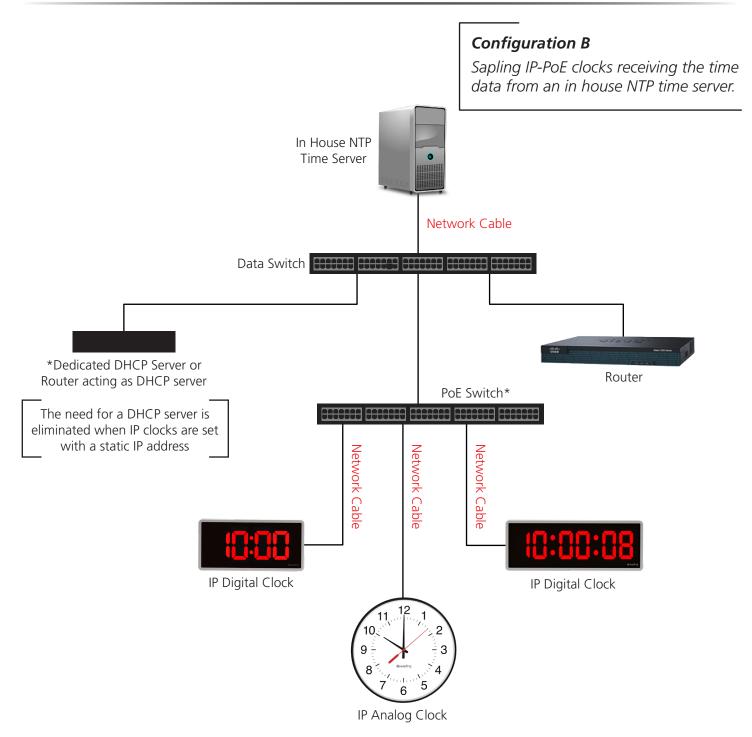

## Sapling IP-PoE Clock System Line Drawing

\*PoE Switch is required for IP Analog & IP Digital Clocks

Sapling IP-PoE Clock System Line Drawing

The Sapling Company, Inc. 670 Louis Drive, Warminster, Pennsylvania 18974 U.S.A Phone: +1.215.322.6063 Fax: +1.215.322.8498 Web: www.sapling-inc.com