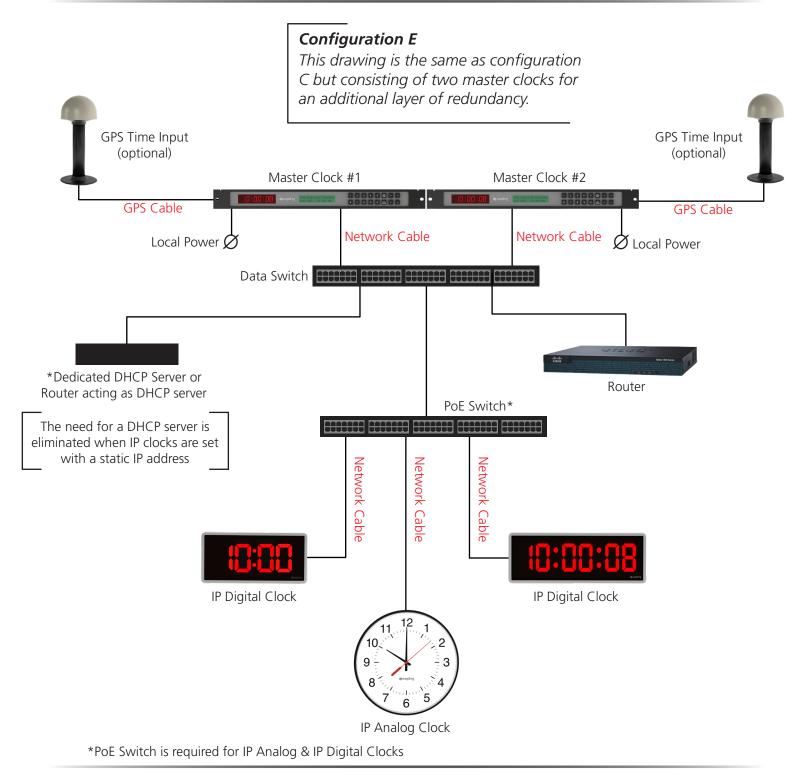

## Sapling IP-PoE Clock System Line Drawing

**Configuration A** 

Sapling IP-PoE clocks receiving the time data from third party NTP time servers via the internet.

\*PoE Switch is required for IP Analog & IP Digital Clocks