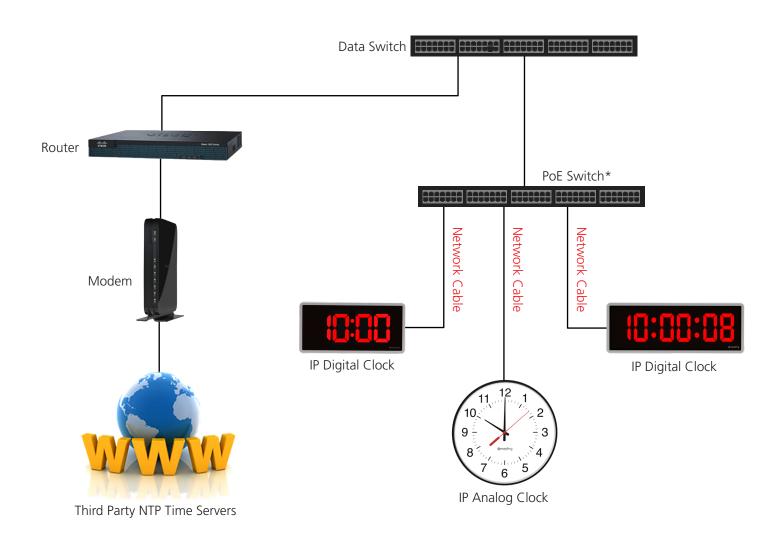

## Sapling IP-PoE Clock System Line Drawing

**Configuration A** 

Sapling IP-PoE clocks receiving the time data from third party NTP time servers via the internet.

\*PoE Switch is required for IP Analog & IP Digital Clocks