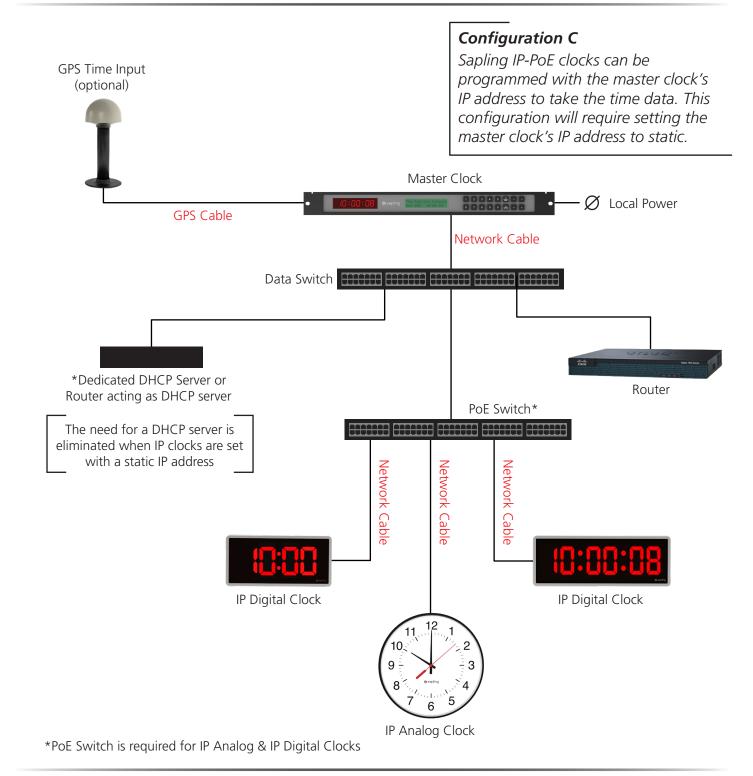

## Sapling IP-PoE Clock System Line Drawing

The Sapling Company, Inc. 670 Louis Drive, Warminster, Pennsylvania 18974 U.S.A Phone: +1.215.322.6063 Fax: +1.215.322.8498 Web: www.sapling-inc.com