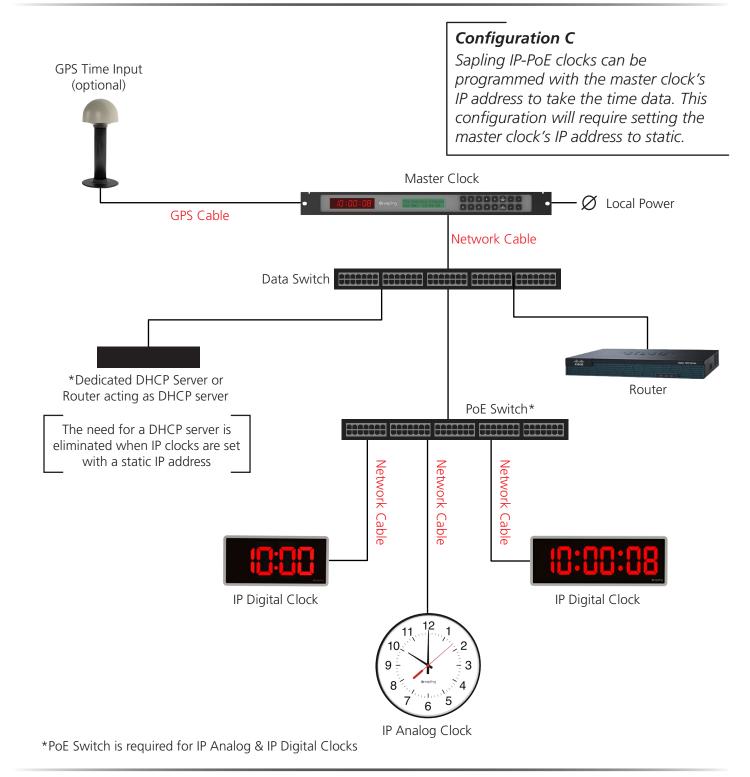

## Sapling IP-PoE Clock System Line Drawing

**Configuration A** 

Sapling IP-PoE clocks receiving the time data from third party NTP time servers via the internet.



\*PoE Switch is required for IP Analog & IP Digital Clocks



## Sapling IP-PoE Clock System Line Drawing



\*PoE Switch is required for IP Analog & IP Digital Clocks



## Sapling IP-PoE Clock System Line Drawing



## The Sapling Company, Inc. 1633 Republic Road, Huntingdon Valley, Pennsylvania 19006 U.S.A Phone: +1.215.322.6063 Fax: +1.215.322.8498 Web: www.sapling-inc.com



Sapling IP-PoE Clock System - Campus Environment Line Drawing