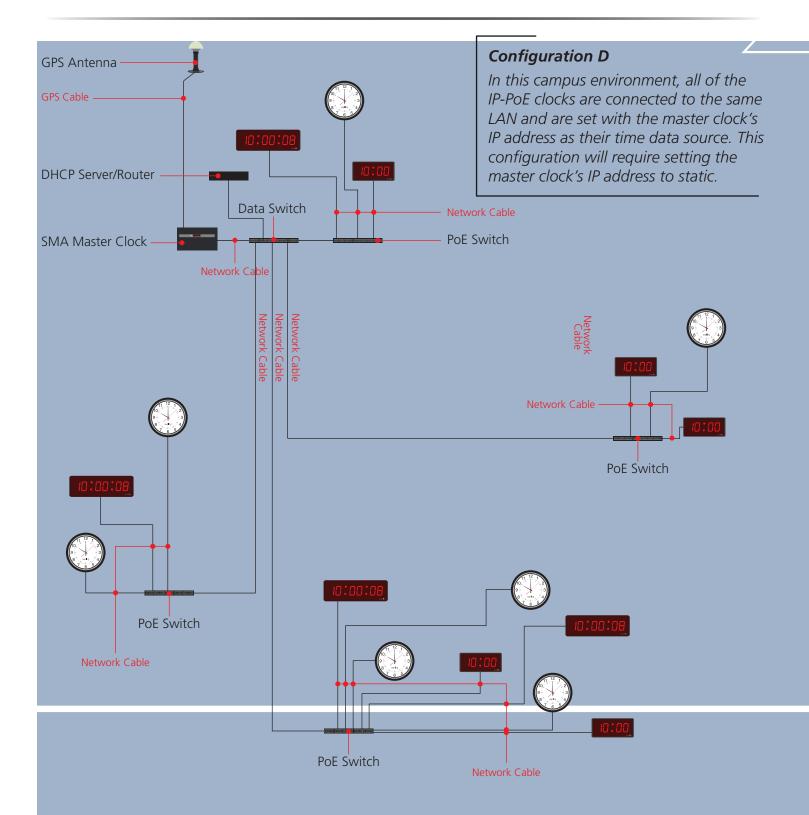

## The Sapling Company, Inc. 1633 Republic Road, Huntingdon Valley, Pennsylvania 19006 U.S.A Phone: +1.215.322.6063 Fax: +1.215.322.8498 Web: www.sapling-inc.com

Sapling IP-PoE Clock System - Campus Environment Line Drawing