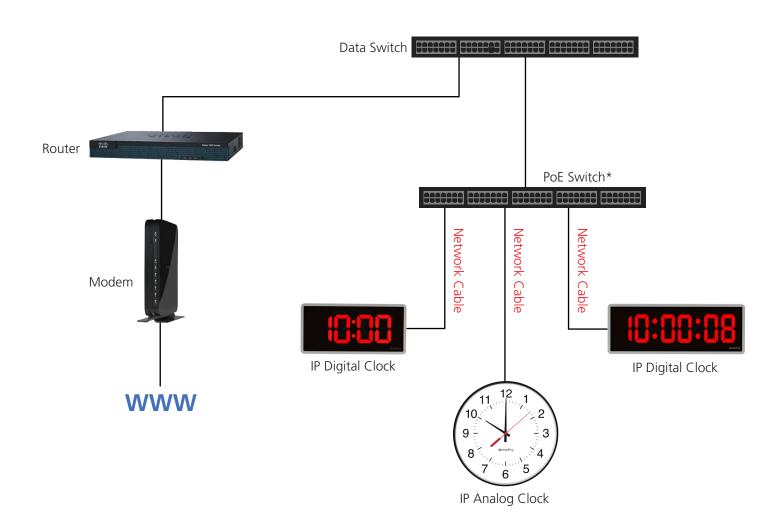

## Sapling IP-PoE Clock System Line Drawing

**Configuration A** 

Sapling IP-PoE clocks receiving the time data from third party NTP time servers via the internet.

\*PoE Switch is required for IP Analog & IP Digital Clocks