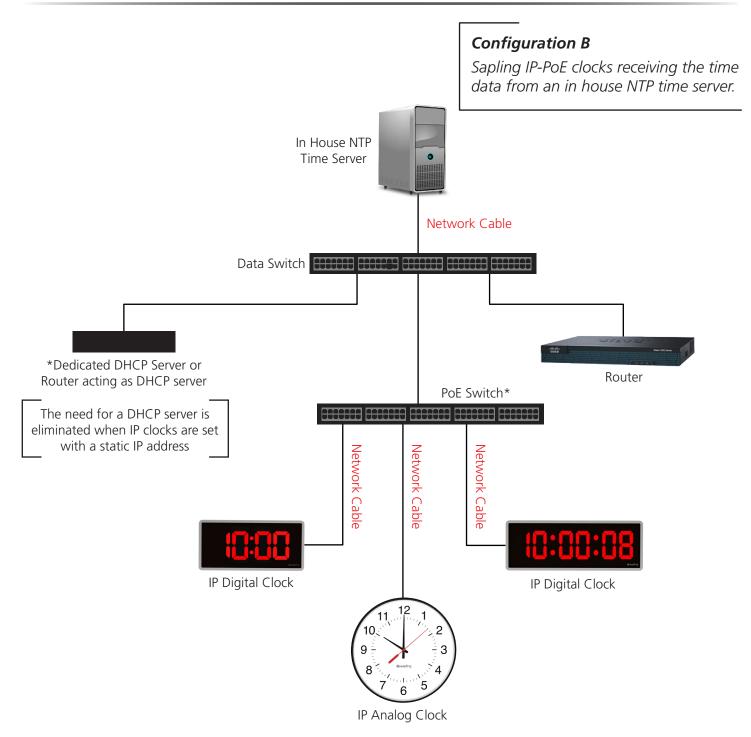

## Sapling IP-PoE Clock System Line Drawing

\*PoE Switch is required for IP Analog & IP Digital Clocks