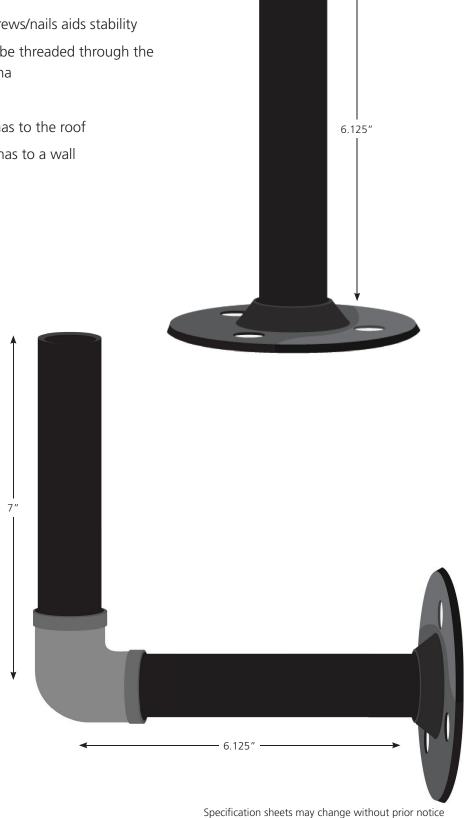

#### **Features:**

- Attaches to the GPS dome antenna
- Durable metal exterior
- Wide base with multiple holes for screws/nails aids stability
- Hollow pipe allows the GPS cable to be threaded through the building exterior and into the antenna
- Available in two shapes:
  - I shape kit for mounting antennas to the roof
  - L shape kit for mounting antennas to a wall

#### **Dimensions:**

Pipe Diameter = 1.0" (2.5cm)

Base Diameter = 3.5" (8.9cm)

Pipe Thread = 3/4" (1.9cm)

#### Height:

Roof-mount = 6.125'' (15.6cm)

Wall-mount = 7.00'' (17.8cm)