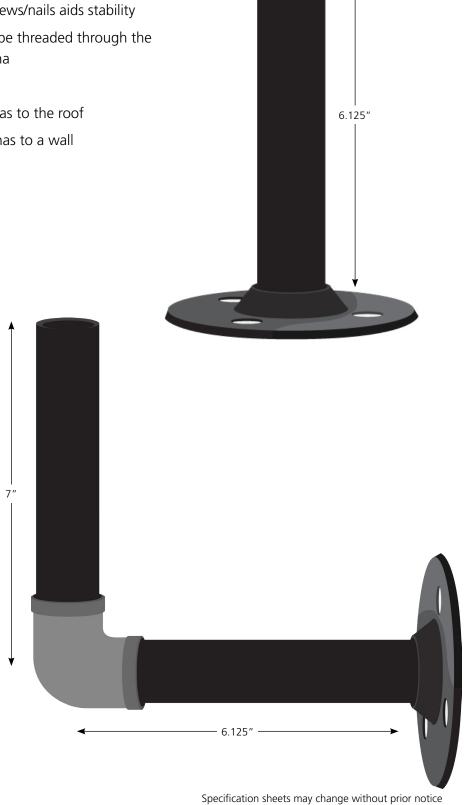

#### **Features:**

- Attaches to the GPS dome antenna
- Durable metal exterior
- Wide base with multiple holes for screws/nails aids stability
- Hollow pipe allows the GPS cable to be threaded through the building exterior and into the antenna
- Available in two shapes:
  - I shape kit for mounting antennas to the roof
  - L shape kit for mounting antennas to a wall

#### **Dimensions:**

Pipe Diameter = 1.0" (2.5cm)

Base Diameter = 3.5" (8.9cm)

Pipe Thread = 3/4" (1.9cm)

#### Height:

Roof-mount = 6.125'' (15.6cm)

Wall-mount = 7.00'' (17.8cm)