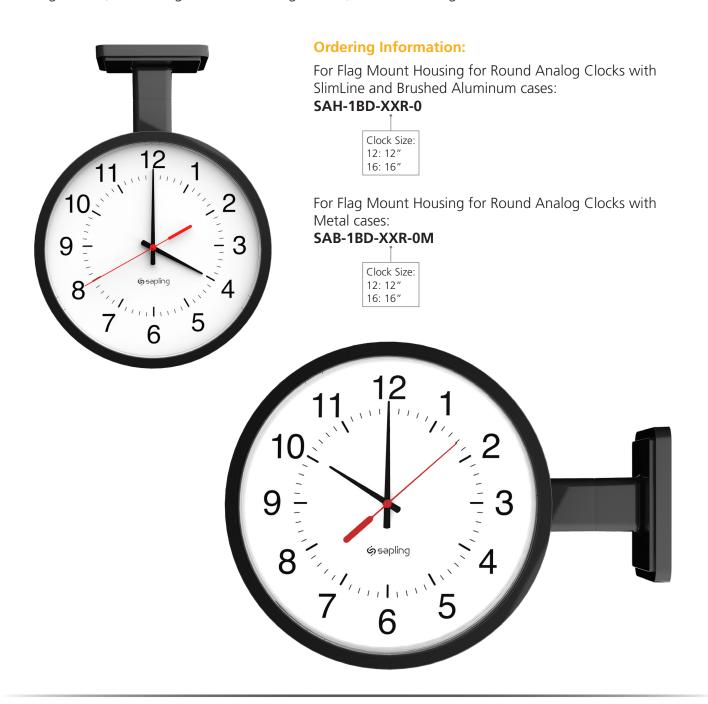

#### Flag Mount Housing for Sapling Round Analog Clocks

A flag mount **round analog clock** configuration will consist of one (1) double mount housing and one (1) round analog clock. The double mount housing comes with two mounting rings to attach round clocks to the mounting bracket (as this same bracket is also used for a dual faced clock configuration). For a flag mounted configuration, one of the rings is to be removed.