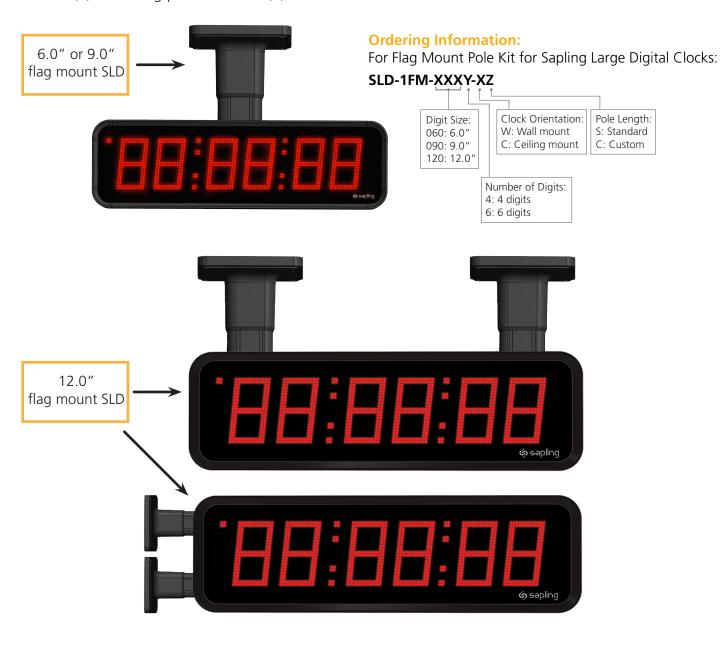

#### **Mounting Pole(s) for Sapling Flag Mount Large Digital Clocks**

A flag mount 6.0" or 9.0" **large digital clock** configuration will consist of one (1) mounting pole and one (1) clock. Due to size, a flag mounted 12.0" large digital clock configuration will consist of two (2) mounting poles and one (1) clock.