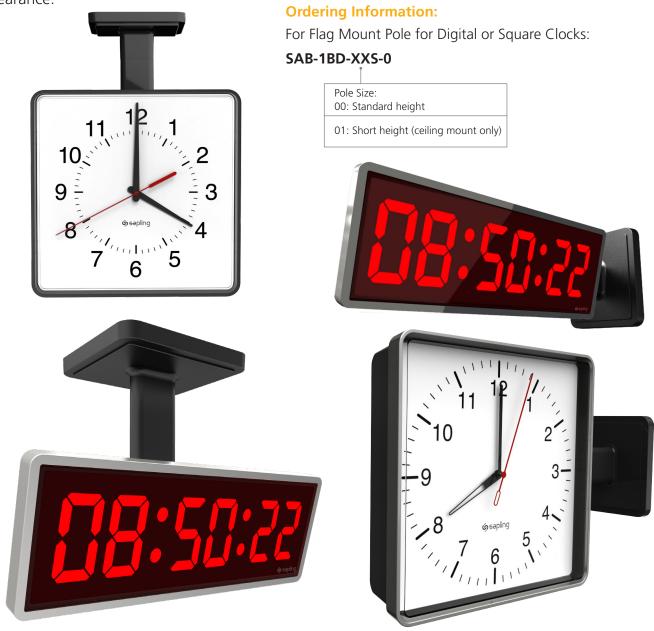

## **Mounting Pole for Sapling Flag Mount Standard Size Digital Clocks or Square Analog Clocks**

A flag mounted **standard size digital clock** or **square analog clock** configuration will consist of one (1) pole and one (1) clock. The mounting pole is available for the 2.5" or 4.0" digital clocks and the 9" or 12" square analog clocks. The mounting pole is offered at either standard height or short height. The standard pole height allows ceiling or wall mounted dual or flag mounted configuration, while the short pole height is meant for ceiling mounting only and used at locations with low ceiling clearance.