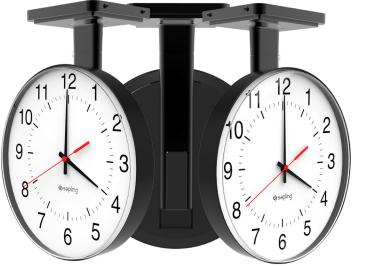

Common design scenarios for flag mounted clocks would be configurations of three-way facing ceiling mount clocks or four-way facing ceiling mount clocks. Three-way and four-way facing clock options allow for maximum visibility of time, increasing time awareness in high-traffic areas.

Detailed installation instructions on how to mount the unit to the wall or ceiling are explained in the clock's manual.

Four-way facing ceiling mount analog clocks