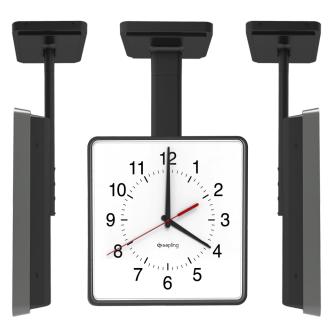

### Double Mount Housing for Sapling Round Analog Clocks

A dual-faced **round analog clock** configuration will consist of one (1) double mount housing and two (2) round analog clocks. Two types of double mount housing are available, depending on the round clock case. This double mount housing is available for the round 12" and 16" analog clocks.

#### **Ordering Information:**

For Double Mount Housing for clocks with SlimLine and Brushed Aluminum cases:

### SAH-1BD-XXR-0

For Double Mount Housing for clocks with Metal cases:

#### SAB-1BD-XXR-0M

Clock Size: 12: 12" 16: 16"

The Sapling Company, Inc. 670 Louis Drive, Warminster, Pennsylvania 18974 U.S.A Phone: +1.215.322.6063 Fax: +1.215.322.8498 Web: www.sapling-inc.com