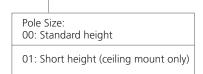

## Mounting Pole for Sapling Dual-Faced Standard Size Digital Clocks or Square Analog Clocks

A dual-faced **standard size digital clock** or **square analog clock** configuration will consist of one (1) pole and two (2) clocks. The mounting pole is available for the 2.5" or 4.0" digital clocks and the square 9" or 12" analog clocks. The mounting pole is offered at either standard height or short height. The standard pole height allows ceiling or wall mounted dual or flag mounted configuration, while the short pole height is meant for ceiling mounting only and used at locations with low ceiling clearance.