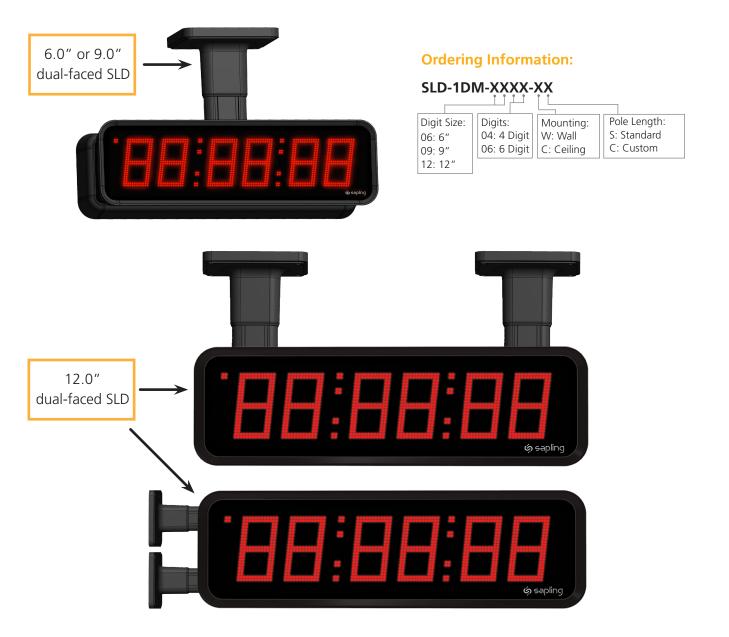

# Mounting Pole(s) for Sapling Dual-Faced Large Digital Clocks

A dual-faced 6.0" or 9.0" **large digital clock** configuration will consist of one (1) mounting pole and two (2) clocks. Due to size, a dual-faced 12.0" **large digital clock** configuration will consist of two (2) mounting poles and two (2) clocks.