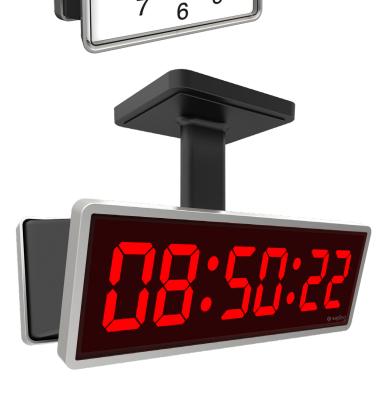

## Mounting Pole for Sapling Dual-Faced Standard Size Digital Clocks or Square Analog Clocks

A dual-faced **standard size digital clock** or **square analog clock** configuration will consist of one (1) pole and two (2) clocks. The mounting pole is available for the 2.5" or 4.0" digital clocks and the square 9" or 12" analog clocks. The mounting pole is offered at either standard height or short height. The standard pole height allows ceiling or wall mounted dual or flag mounted configuration, while the short pole height is meant for ceiling mounting only and used at locations with low ceiling clearance.

For Double Mount Pole for Digital or Square Clocks: **SAB-1BD-XXS-0** 

2

3