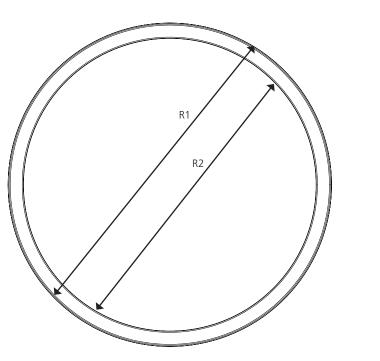

#### **Specifications:**

Depth

Front View of the Aluminum Frame

Side View of the Aluminum Frame

| Clock Size    | 9" (22.86 cm)     | 12" (30.48 cm)    | 16" (40.64 cm)    |
|---------------|-------------------|-------------------|-------------------|
| Diameter (R1) | 10.62" (26.97 cm) | 13.81" (35.07 cm) | 17.82" (45.26 cm) |
| Diameter (R2) | 9.45"(24.00 cm)   | 12.55" (31.87 cm) | 16.54" (42.01 cm) |
| Depth         | 1.76" (4.47 cm)   | 1.76" (4.47 cm)   | 1.8" (4.57 cm)    |