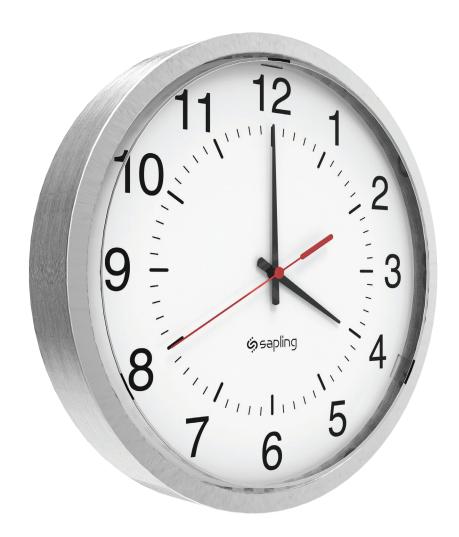

# **Aluminum Frame Kit (V1.1)**

#### **Features:**

- Available with Sapling's 9" (22.86 cm), 12" (30.48 cm), and 16" (40.64 cm) round analog clocks
- Aluminum Frame is an optional accessory that could be placed over the SlimLine case of the round analog clocks
- Can be ordered separately as an add-on accessory or fully assembled with the round analog clock
- Brushed Aluminum Finish
- Gives a sleek and sophisticated look to the clock
- Aluminum Frame Kit includes:
  - Aluminum frame
  - Inner aluminum supporting ring