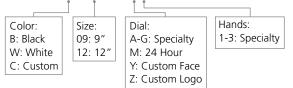

## SAP Series IP Round Clock: SAP-XXS-XXR-0-XX

| Version Number:     | Color:              | Size:   | Dial:          | Hands:         |
|---------------------|---------------------|---------|----------------|----------------|
| 1: Metal Case       | B: Black            | 09: 9″  | A-G: Specialty | 1-3: Specialty |
| 4: SlimLine ABS     | C: Custom           | 12: 12" | M: 24 Hour     |                |
| 5: Brushed Aluminum | A: Brushed Aluminum | 16: 16″ | Y: Custom Face |                |
| 6: Wood             | D: Wood             |         | Z: Custom Logo |                |