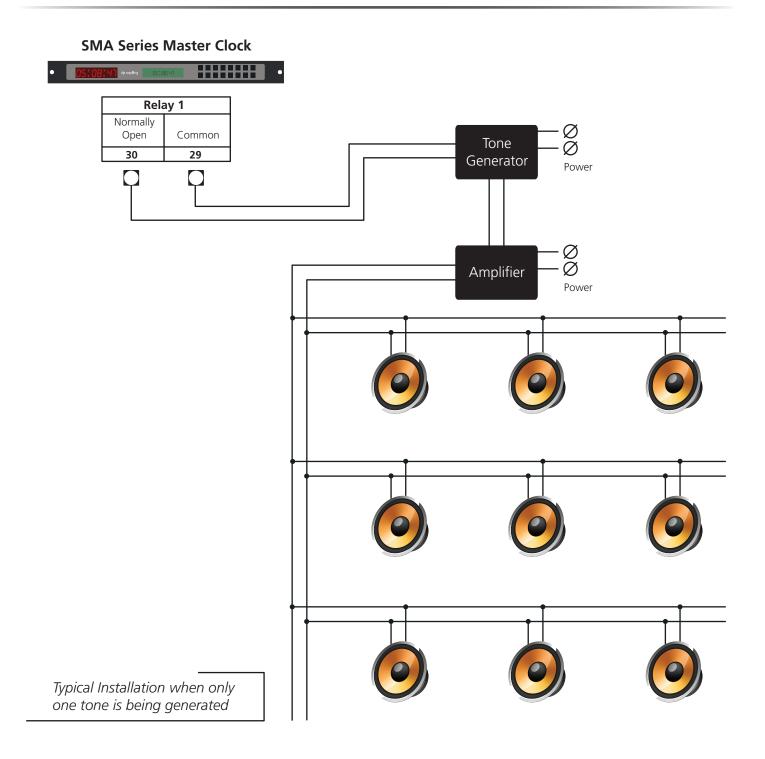

## Master Clock Programmable Relays for Tone Generator

## Master Clock Programmable Relays for Tone Generator

- 🤣 Sapling Master Clock is offered with either 4, 8, or no programmable relays
- Each programmable relay max load is up to 8 AMPS at 120VAC or 5 AMPS at 240VAC
- If the current load is, or close to 5 AMPS (240VAC) or 8 AMPS (120VAC) it is better to distribute current consumption between more than one relay
- 🧔 If the load is greater than 5 AMPS (240VAC) or 8 AMPS (120VAC), use 2 relays or as needed
- Drawings show a tone generator and amplifier. If a tone generator with a built-in amplifier is used, you do not need to purchase a separate amplifier as shown in the drawings. In this case, you can hook up the tone generator directly to the master clock