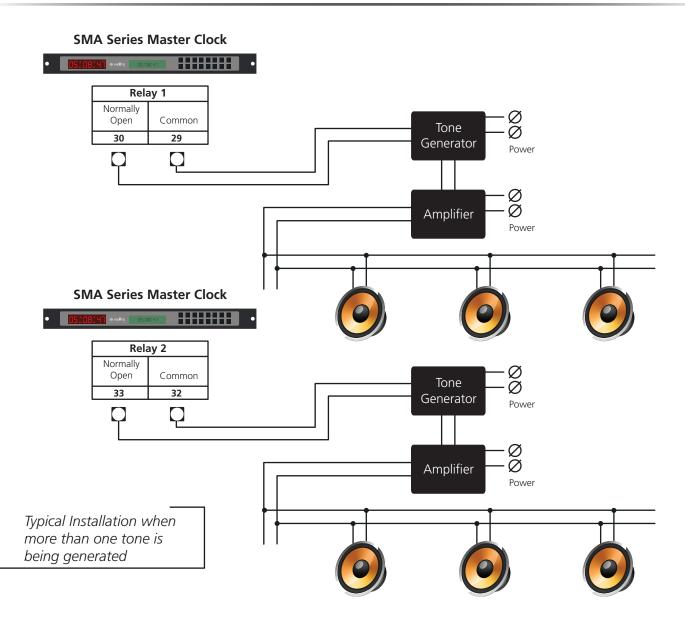

## Master Clock Programmable Relays for Tone Generator

## Master Clock Programmable Relays for Tone Generator

- 🤣 Sapling Master Clock is offered with either 4, 8, or no programmable relays
- Each programmable relay max load is up to 8 AMPS at 120VAC or 5 AMPS at 240VAC
- If the current load is, or close to 5 AMPS (240VAC) or 8 AMPS (120VAC) it is better to distribute current consumption between more than one relay
- 🧔 If the load is greater than 5 AMPS (240VAC) or 8 AMPS (120VAC), use 2 relays or as needed
- Drawings show a tone generator and amplifier. If a tone generator with a built-in amplifier is used, you do not need to purchase a separate amplifier as shown in the drawings. In this case, you can hook up the tone generator directly to the master clock