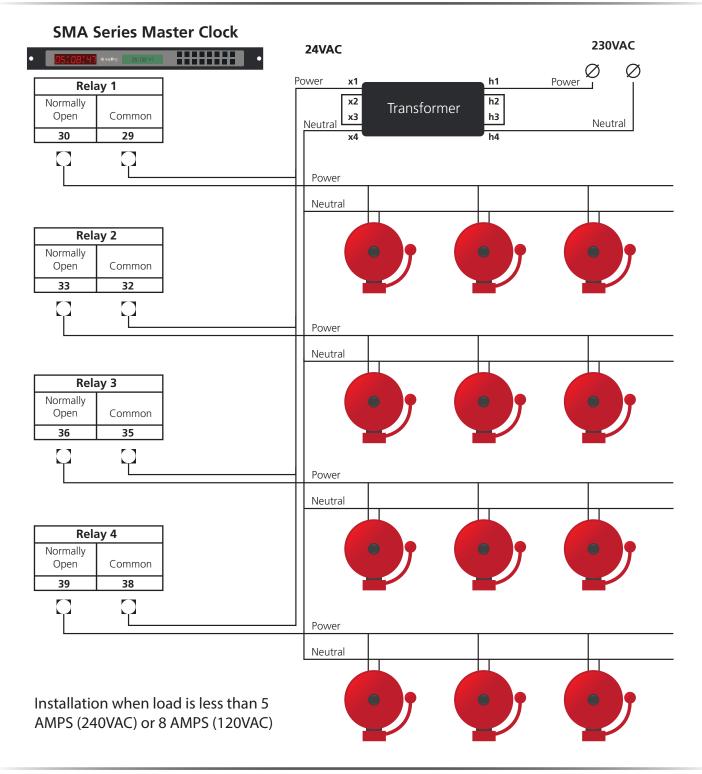

- Sapling Master Clock is offered with either 4, 8, or no programmable relays
- Each programmable relay max load is up to 8 AMPS at 120VAC or 5 AMPS at 240VAC
- If the current load is, or close to 5 AMPS (240VAC) or 8 AMPS (120VAC) it is better to distribute current consumption between more than one relay
- If the load is greater than 5 AMPS (240VAC) or 8 AMPS (120VAC), use 2 relays or as needed