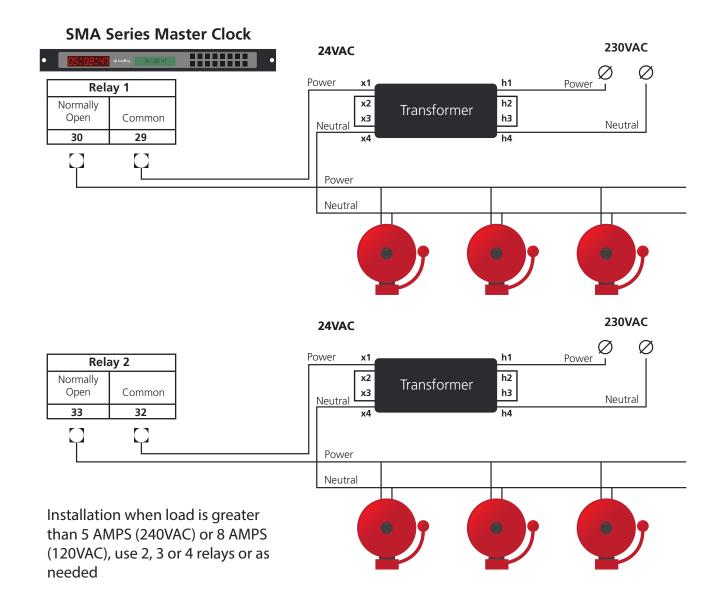

- Sapling Master Clock is offered with either 4, 8, or no programmable relays
- Each programmable relay max load is up to 8 AMPS at 120VAC or 5 AMPS at 240VAC
- If the current load is, or close to 5 AMPS (240VAC) or 8 AMPS (120VAC) it is better to distribute current consumption between more than one relay
- If the load is greater than 5 AMPS (240VAC) or 8 AMPS (120VAC), use 2 relays or as needed