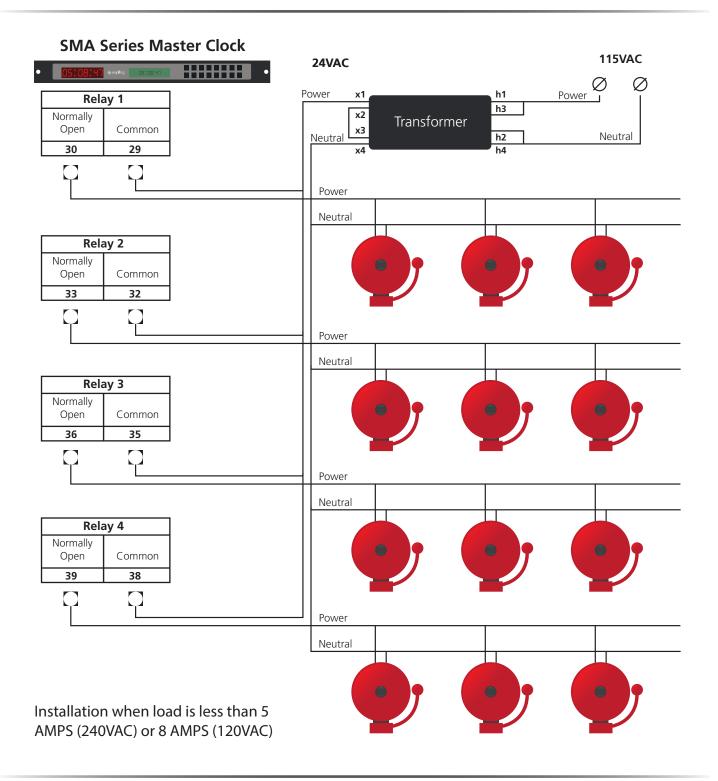

- Sapling Master Clock is offered with either 4, 8, or no programmable relays
- Each programmable relay max load is up to 8 AMPS at 120VAC or 5 AMPS at 240VAC
- If the current load is, or close to 5 AMPS (240VAC) or 8 AMPS (120VAC) it is better to distribute current consumption between more than one relay
- If the load is greater than 5 AMPS (240VAC) or 8 AMPS (120VAC), use 2 relays or as needed