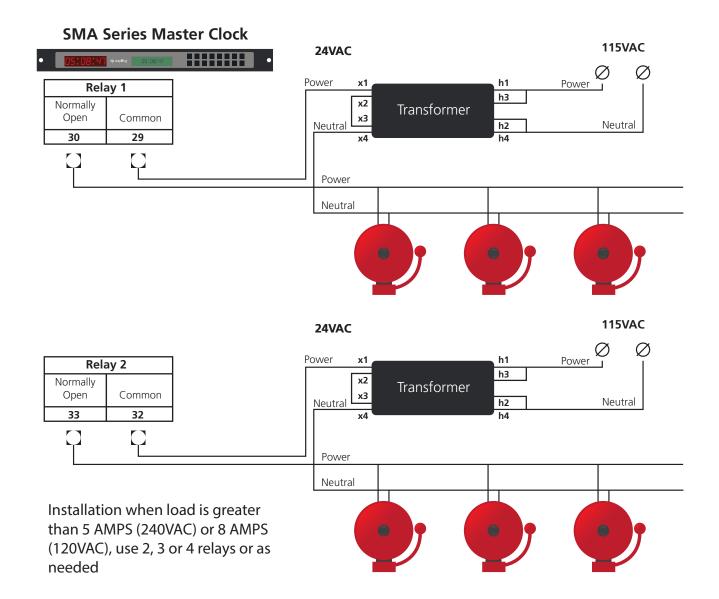

- Sapling Master Clock is offered with either 4, 8, or no programmable relays
- Each programmable relay max load is up to 8 AMPS at 120VAC or 5 AMPS at 240VAC
- If the current load is, or close to 5 AMPS (240VAC) or 8 AMPS (120VAC) it is better to distribute current consumption between more than one relay
- If the load is greater than 5 AMPS (240VAC) or 8 AMPS (120VAC), use 2 relays or as needed